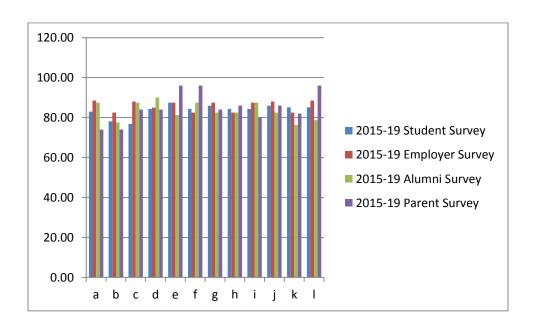

|    | 2015-19           |                    |                  |                  |
|----|-------------------|--------------------|------------------|------------------|
| РО | Student<br>Survey | Employer<br>Survey | Alumni<br>Survey | Parent<br>Survey |
| а  | 83.00             | 88.5               | 87.5             | 74.00            |
| b  | 78.12             | 82.5               | 77.50            | 74.00            |
| С  | 76.81             | 88                 | 87.50            | 84.00            |
| d  | 84.38             | 85                 | 90.00            | 84.00            |
| е  | 87.50             | 87.5               | 81.25            | 96.00            |
| f  | 84.38             | 82.5               | 87.50            | 96.00            |
| g  | 85.94             | 87.5               | 82.50            | 84.00            |
| h  | 84.38             | 82.5               | 82.50            | 86.00            |
| i  | 84.38             | 87.5               | 87.50            | 80.00            |
| j  | 85.94             | 88                 | 82.50            | 86.00            |
| k  | 85.16             | 82.5               | 76.25            | 82               |
| I  | 85.16             | 88.5               | 78.75            | 96               |