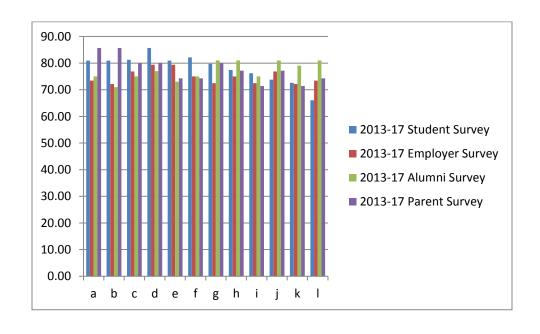

|    | 2013-17           |                    |                  |                  |  |
|----|-------------------|--------------------|------------------|------------------|--|
| РО | Student<br>Survey | Employer<br>Survey | Alumni<br>Survey | Parent<br>Survey |  |
| а  | 80.95             | 73.43              | 75               | 85.71            |  |
| b  | 80.95             | 72.18              | 71.00            | 85.71            |  |
| С  | 81.25             | 76.87              | 75.00            | 80.00            |  |
| d  | 85.71             | 79.37              | 77.00            | 80.00            |  |
| е  | 80.95             | 79.37              | 73.00            | 74.28            |  |
| f  | 82.14             | 75                 | 75.00            | 74.28            |  |
| g  | 79.76             | 72.5               | 81.00            | 80.00            |  |
| h  | 77.38             | 75                 | 81.00            | 77.14            |  |
| i  | 76.19             | 72.5               | 75.00            | 71.42            |  |
| j  | 73.80             | 76.87              | 81.00            | 77.14            |  |
| k  | 72.61             | 72.18              | 79.00            | 71.42            |  |
| Ī  | 66.06             | 73.43              | 81.00            | 74.28            |  |