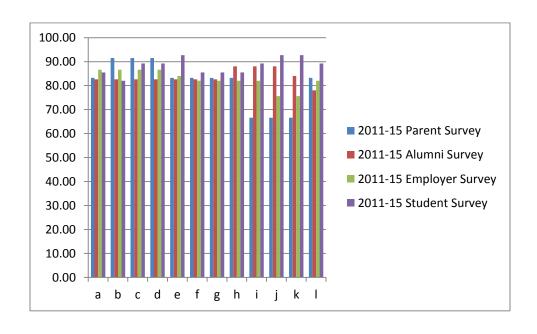

|    | 2011-15 |        |          |         |
|----|---------|--------|----------|---------|
| PO | Parent  | Alumni | Employer | Student |
|    | Survey  | Survey | Survey   | Survey  |
| а  | 83.20   | 82.6   | 86.6     | 85.50   |
| b  | 91.50   | 82.6   | 86.60    | 82.00   |
| С  | 91.50   | 82.6   | 86.60    | 89.20   |
| d  | 91.50   | 82.6   | 86.60    | 89.20   |
| е  | 83.20   | 82.6   | 84.00    | 92.70   |
| f  | 83.20   | 82.6   | 82.00    | 85.50   |
| g  | 83.20   | 82.6   | 82.00    | 85.50   |
| h  | 83.20   | 88     | 82.00    | 85.50   |
| i  | 66.60   | 88     | 82.00    | 89.20   |
| j  | 66.60   | 88     | 75.60    | 92.70   |
| k  | 66.60   | 84     | 75.60    | 92.70   |
| I  | 83.20   | 78     | 82.00    | 89.20   |